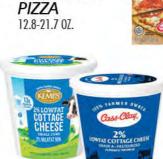

\$3.69

KEMPS OR CASS CLAY COTTAGE CHEESE 22 0Z.

75¢
YOPLAIT YOGURT
ORIGINAL, LIGHT OR WHIPS 4-6 OZ.

\$3.65

CASS CLAY FRESH HEAVY WHIPPING CREAM PINT

KRAFT PHILADELPHIA CREAM CHEESE 8 0Z.

\$3.49

Prices good the week of February 10, 2025