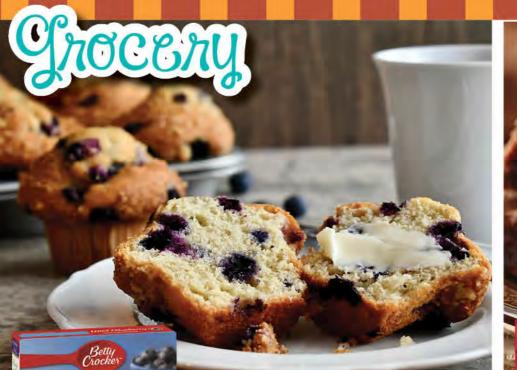

**BIG PAPA'S FROZEN** COOKED OMELET BREAKFAST SAUSAGE 12 OZ.

**\$3.65** BETTY CROCKER MUFFIN MIX BLUEBERRY, LEMON POPPYSEED OR CINNAMON STREUSEL 13.9-16.9 0Z.

\$3.77 BETTY CROCKER DELIGHTS SUPREME BROWNIE MIX ORIGINAL, FROSTED, SALTED CARAMEL OR COOKIE BROWNIE BAR MIX 16-19.5 0Z.