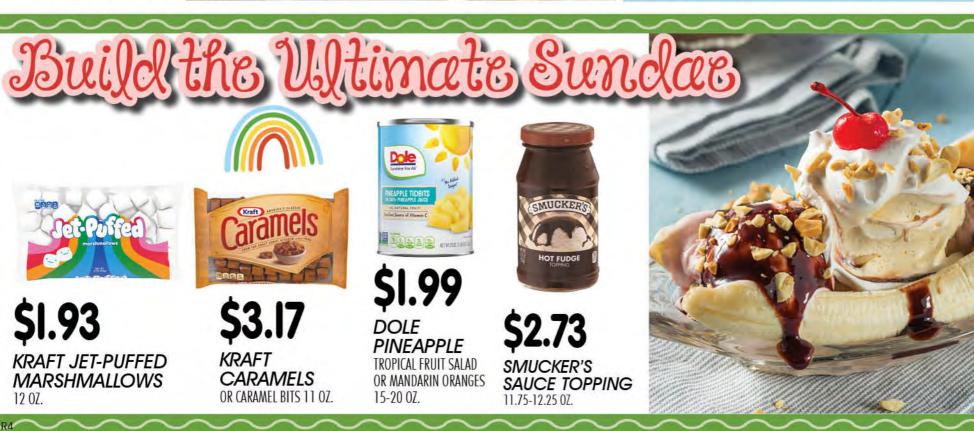

We reserve the right to limit quantities. Not all sale items available at all participating stores. Not responsible for graphic or typographical errors. \*No Rainchecks due to limited quantities.



HEARTLAND FARMS RIBEYE STEAK ALL NATURAL BONELESS PER LB.

















GHIRARDELLI BROWNIE MIX CHOCOLATE SYRUP, TURTLE OR WITH WALNUTS 17-18.75 OZ.





HEALTHY BALANCE APPLE JUICE, APPLE/CRANBERRY OR RUBY RED GRAPEFRUIT JUICE COCKTAIL 64 OZ.









We reserve the right to limit quantities. Not all sale items available at all participating stores. Not responsible for graphic or typographical errors. \*No Rainchecks due to limited quantities.