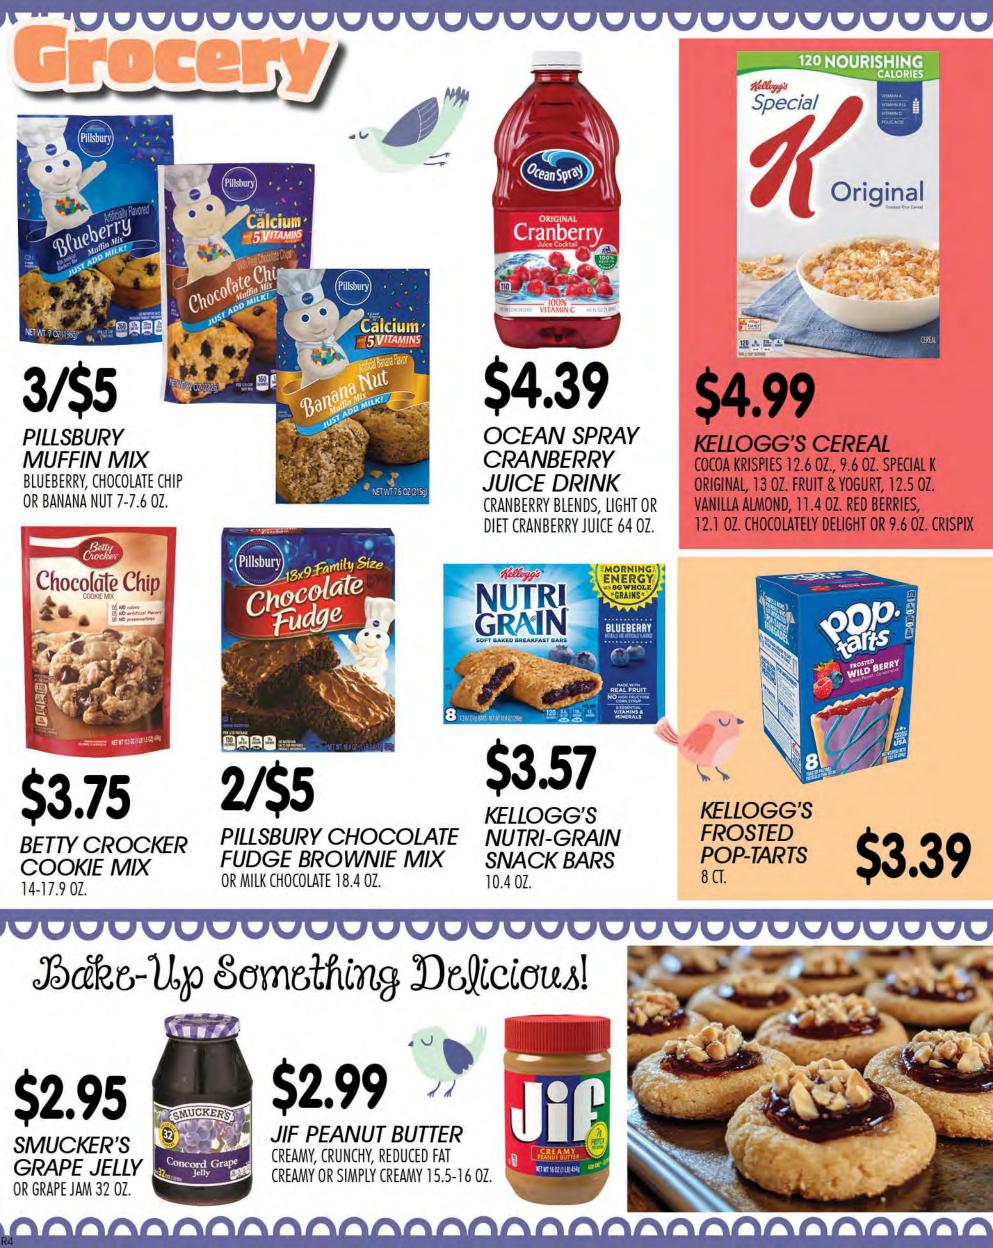

2000

OLD ORCHARD **100% APPLE JUICE** CRANBERRY/RASPBERRY, CRANBERRY BLEND, CHERRY/ POMEGRANATE OR POMEGRANATE/BLUEBERRY 12 OZ.

3.85

TAI PEI ENTREES SHRIMP, CHICKEN, BEEF 9-11 OZ.

56.99 TYSON CHICKEN NUGGETS OR CHICKEN PATTIES 23-29 OZ.

We reserve the right to limit quantities. Not all sale items available at all participating stores. Not responsible for graphic or typographical errors. \*No Rainchecks due to limited quantities.