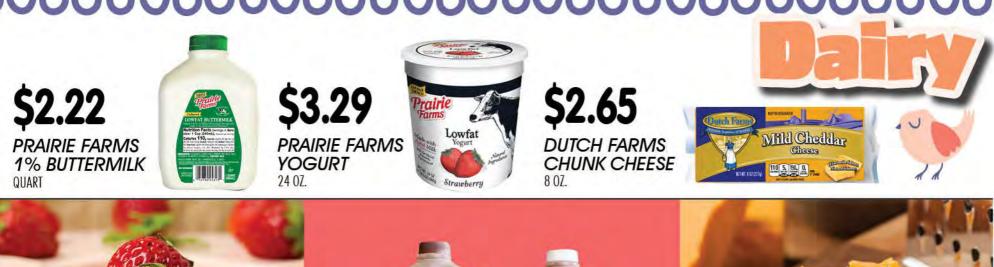

1 LB.

**GREEN GIANT SWEET PEAS** REGULAR CUT OR FRENCH STYLE GREEN BEANS OR WHOLE KERNEL OR CREAM STYLE CORN 14.5-15.25 OZ.

KEMPS ICE CREAM BARS CHOCOLATE FUDGE BROWNIE, CHERRY FUDGE CHUNK, CARAMEL WAFFLE CONE, CHOCOLATE CHIP COOKIE DOUGH 4 PK