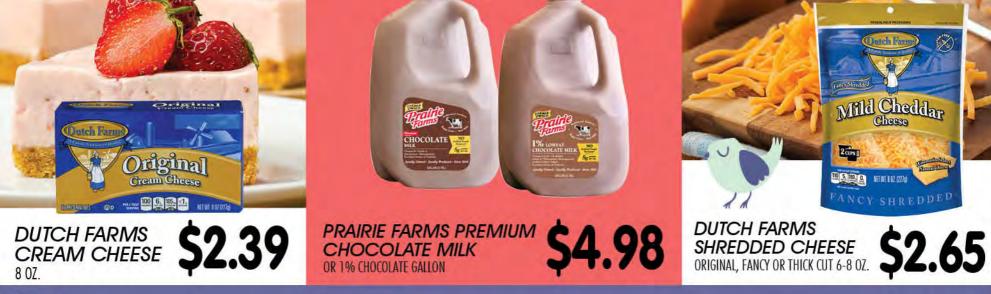

1 LB.

**GREEN GIANT SWEET PEAS** REGULAR CUT OR FRENCH STYLE GREEN BEANS OR WHOLE KERNEL OR CREAM STYLE CORN 14.5-15.25 OZ.

KEMPS ICE CREAM BARS CHOCOLATE FUDGE BROWNIE, CHERRY FUDGE CHUNK, CARAMEL WAFFLE CONE, CHOCOLATE CHIP COOKIE DOUGH 4 PK