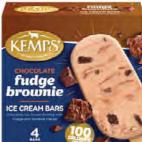

1 LB.

**GREEN GIANT SWEET PEAS** REGULAR CUT OR FRENCH STYLE GREEN BEANS OR WHOLE KERNEL OR CREAM STYLE CORN 14.5-15.25 OZ.

KEMPS ICE CREAM BARS CHOCOLATE FUDGE BROWNIE, CHERRY FUDGE CHUNK, CARAMEL WAFFLE CONE, CHOCOLATE CHIP COOKIE DOUGH 4 PK