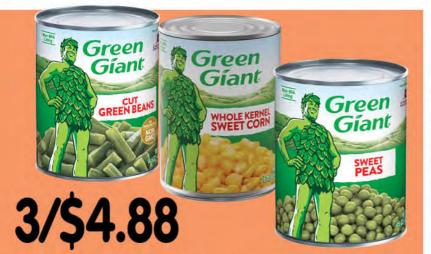

1 LB.

**GREEN GIANT SWEET PEAS** REGULAR CUT OR FRENCH STYLE GREEN BEANS OR WHOLE KERNEL OR CREAM STYLE CORN 14.5-15.25 OZ.

KEMPS ICE CREAM BARS CHOCOLATE FUDGE BROWNIE, CHERRY FUDGE CHUNK, CARAMEL WAFFLE CONE, CHOCOLATE CHIP COOKIE DOUGH 4 PK