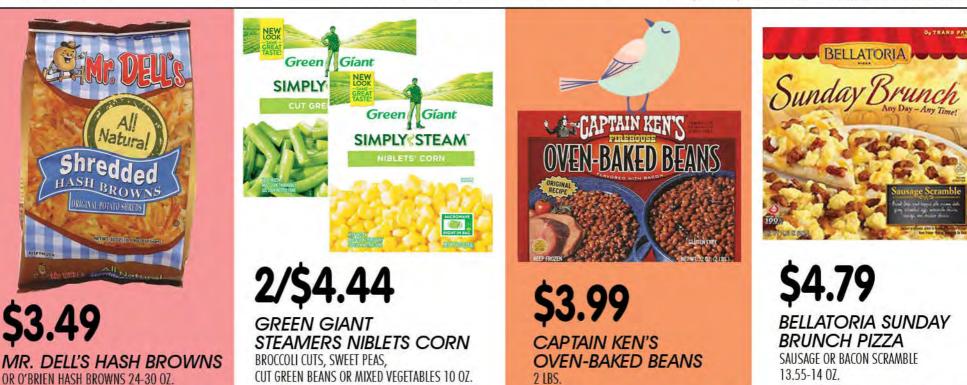

1 LB.

**GREEN GIANT SWEET PEAS** REGULAR CUT OR FRENCH STYLE GREEN BEANS OR WHOLE KERNEL OR CREAM STYLE CORN 14.5-15.25 OZ.

KEMPS ICE CREAM BARS CHOCOLATE FUDGE BROWNIE, CHERRY FUDGE CHUNK, CARAMEL WAFFLE CONE, CHOCOLATE CHIP COOKIE DOUGH 4 PK