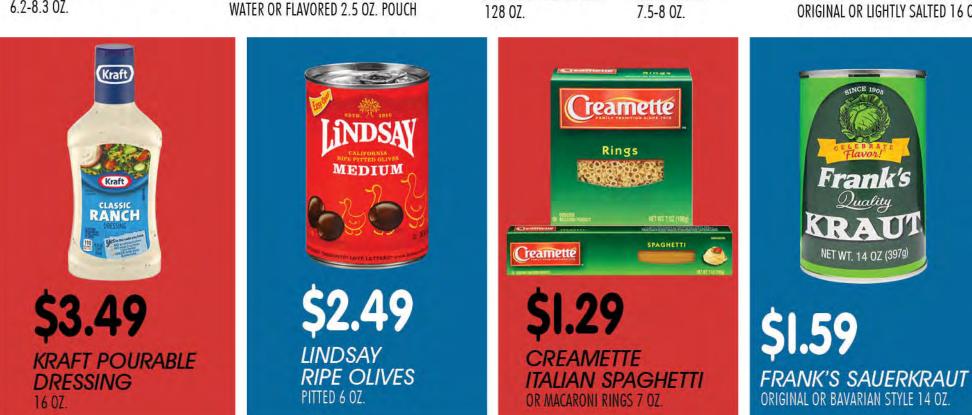

\$3.65 PLANTERS DRY **ROASTED PEANUTS** ORIGINAL OR LIGHTLY SALTED 16 OZ.

\$2.49
BETTY CROCKER
FUDGE BROWNIE MIX
OR MILK CHOCOLATE TRADITIONAL 16.3 OZ.

\$5.58 GOLD MEDAL FLOUR ALL PURPOSE OR UNBLEACHED 5 LBS.