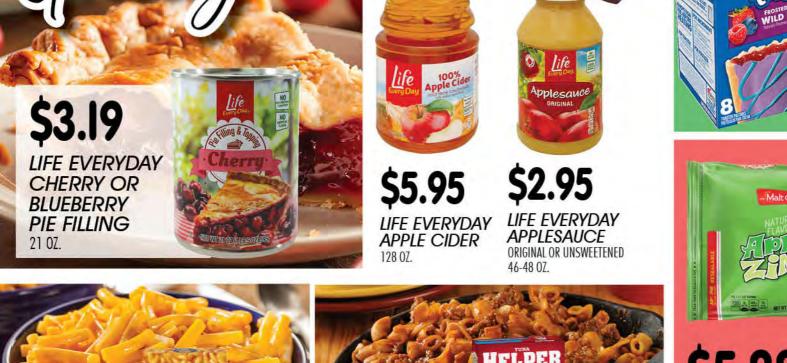

3.39

\$4.44

MAC & CHEESE

7 25 07

rocery

HERSHEY'S CHOCOLATE CHIPS SEMI-SWEET, MILK CHOCOLATE, SPECIAL DARK CHOCOLATE, MINI SEMI-SWEET, ENGLISH TOFFEE BITS OR HEATH BITS O' BRICKLE TOFFEE BITS 8-12 OZ.

avin

PILLSBURY FROSTING **READY-TO-SPREAD** 