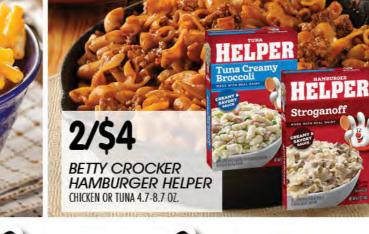

3.39

\$4.44

MAC & CHEESE

7 25 07

rocery

HERSHEY'S CHOCOLATE CHIPS SEMI-SWEET, MILK CHOCOLATE, SPECIAL DARK CHOCOLATE, MINI SEMI-SWEET, ENGLISH TOFFEE BITS OR HEATH BITS O' BRICKLE TOFFEE BITS 8-12 OZ.

avin

PILLSBURY FROSTING **READY-TO-SPREAD** 