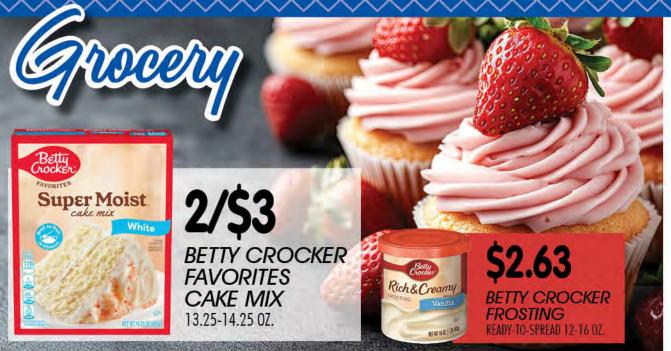

BETTY CROCKER TRADITIONAL FUDGE **BROWNIE MIX** OR MILK CHOCOLATE 16.3 OZ.

\$3.63

BETTY CROCKER **MUFFIN MIX** BLUEBERRY, LEMON POPPYSEED OR GEISHA MANDARIN ORANGES

**GEISHA** MANDARIN **ORANGES** 11 07.