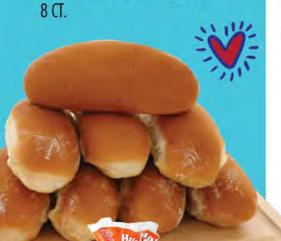

CREST TOOTHPASTE REGULAR TARTAR PROTECTION

ABBY'S LEMON BLUEBERRY MUFFINS 4 (T.

\$7.19

\$2.49

VILLAGE HEARTH
12 GRAIN BREAD
HALF LOAF

\$4.69

ABBY'S HOT DOG BUNS

ABBY'S TWIN FRENCH BREAD \$4.79