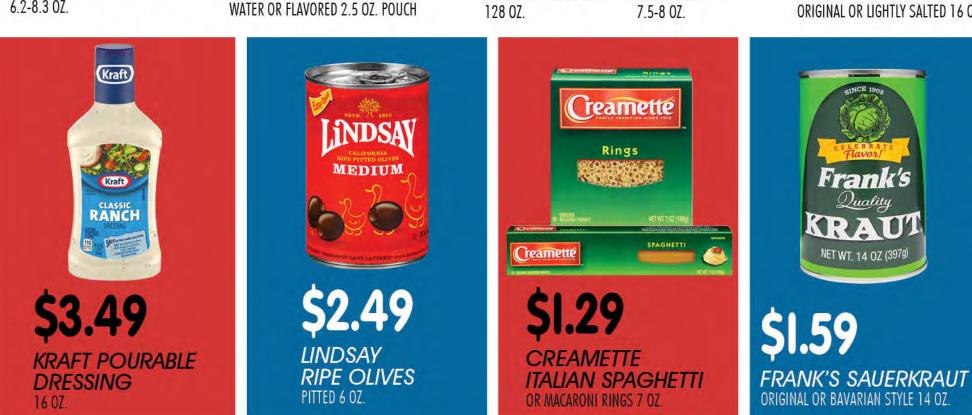

2.25 **BETTY CROCKER** SPECIALTY POTATOES 4 OZ.

2.99

6.2-8.3 OZ.

**BETTY CROCKER** 

SUDDENLY SALADS

CHICKEN OF THE SEA

CHUNK LIGHT TUNA

IN WATER OR OIL 5 OZ. OR IN SPRING

4/\$5

HAWAIIAN

FRUIT DRINK

PUNCH

**BUGLES OR** 

CHEX MIX

**SNACK** 

\$3.65 PLANTERS DRY **ROASTED PEANUTS** ORIGINAL OR LIGHTLY SALTED 16 OZ.