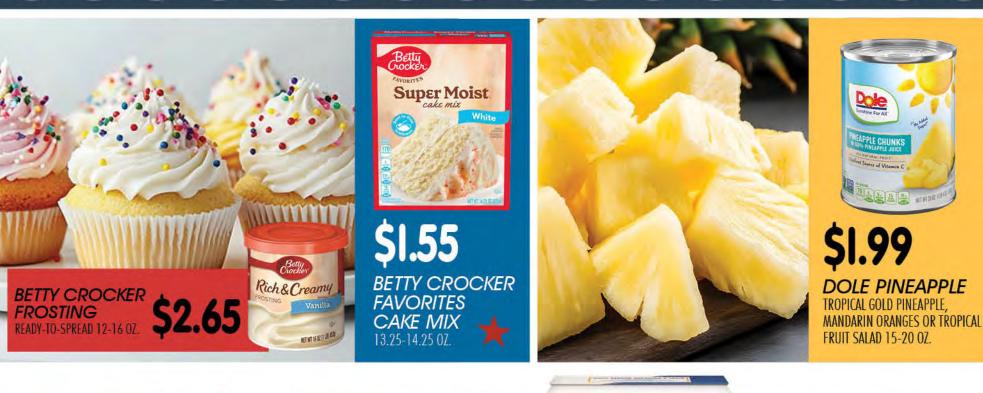

\$2.49
BETTY CROCKER
FUDGE BROWNIE MIX
OR MILK CHOCOLATE TRADITIONAL 16.3 OZ.

\$5.58 GOLD MEDAL FLOUR ALL PURPOSE OR UNBLEACHED 5 LBS.

\$3.69 CRYSTAL GRANULATED SUGAR 4 LBS.

We reserve the right to limit quantities. Not all sale items available at all participating stores. Not responsible for graphic or typographical errors. \*No Rainchecks due to limited quantities.